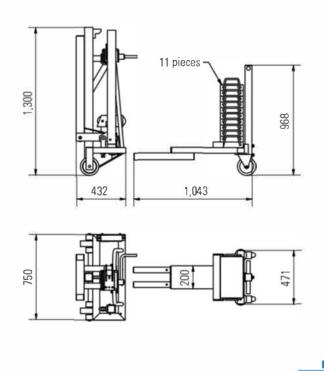

---|---------|
| lifting height 95 - 2      | ,000 mm |
| fork width                 | 400 mm  |
| fork length                | 800 mm  |

## Description

- Delivery contents: including extension arm including lifting fork
- The Aluminium Multilift has been especially developed for companies that are in need of a mobile lifting device.
- The lifting operation is performed by a cable winch.
- The lift's mast can be divided.
- The Aluminium Multilift can be folded completely with a minimum of effort and space saving stored.
- It can be effortlessly transported in a
- It is suitable for use with standard wooden pallets as well as mesh-cages and stillage's.

## Aluminium Multilift with counterweight

## Item No. 6120250







### Item No. 6120250

## Aluminium Multilift with counterweight





### **Technical Data**

| load capacity                                       |
|-----------------------------------------------------|
| with cable winch incl. anti-turn secured cable rope |
| diameter 5 mm                                       |
| cable length 5, 100 mm                              |
| travel per rotation 50 mm                           |
| one end pointed, one end with thimble               |
| cable length                                        |

with 2 pieces heavy-duty tyres with super-elastic-solid rubber tyres diameter ...... 160 mm These tyres are mounted to the base frame.

with 2 pieces heavy-duty tyres steel swivel casters with integrated wheel and live ring brake with super-elastic-solid rubber tyres

diameter ...... 160 mm These tyres are mounted to the ad