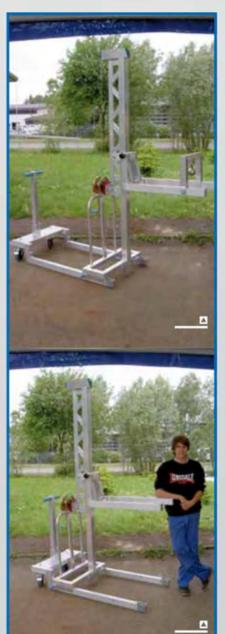

## Aluminium Multilift Item No. 6110250

## Item No. 6110250

## Aluminium Multilift

## Description

- Delivery contents: including extension arm including lifting fork
- The Aluminium Multilift has been especially developed for companies that are in need of a mobile lifting device.
- The lifting operation is performed by a cable winch.
- The lift's mast can be divided.
- The Aluminium Multilift can be folded completely with a minimum of effort and space saving stored.
- It can be effortlessly transported in a
- It is suitable for use with standard wooden pallets as well as mesh-cages and stillage's.