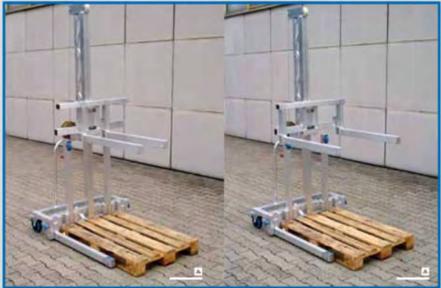

| Version with lifting fork: |         |
|----------------------------|---------|
| lifting height 95 - 2      | ,000 mm |
| fork width                 | 400 mm  |
| fork length                | 800 mm  |

## Description

- Delivery contents: including extension arm including lifting fork
- The Aluminium Multilift has been especially developed for companies that are in need of a mobile lifting device.
- The lifting operation is performed by a cable winch.
- The lift's mast can be divided.
- The Aluminium Multilift can be folded completely with a minimum of effort and space saving stored.
- It can be effortlessly transported in a
- It is suitable for use with standard wooden pallets as well as mesh-cages and stillage's.