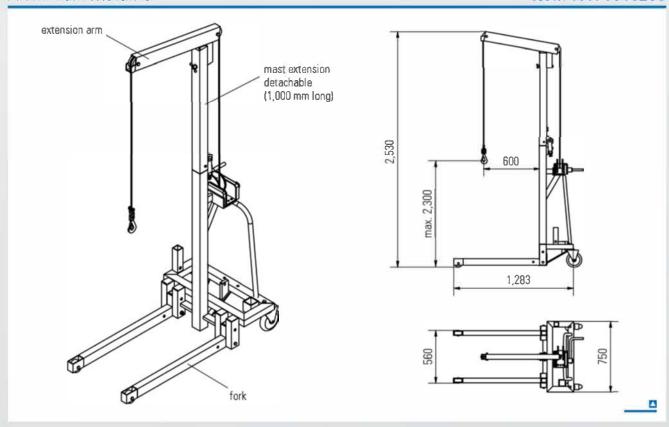

#### **Technical Data**

| load capacity         | 250 kg  |
|-----------------------|---------|
| own weight            | 70 kg   |
| base fork width       | 560 mm  |
| fork height           | . 95 mm |
| (measurement floor to |         |
| top side of forks)    |         |
|                       |         |

| with cable winch                   |      |
|------------------------------------|------|
| incl. anti-turn secured cable rope |      |
| diameter                           | 5 mm |
| cable length 5,100                 | 0 mm |
| travel per rotation 50             | 0 mm |
| one end pointed, one end with this | mble |

| travel per rotation 50 mm one end pointed, one end with thimble                                                                                    |
|----------------------------------------------------------------------------------------------------------------------------------------------------|
| with 2 pieces heavy-duty tyres<br>steel swivel casters<br>with integrated wheel and live<br>ring brake<br>with super-elastic-solid rubber<br>tyres |
| diameter                                                                                                                                           |

| with 2 pieces guide roller resp. fork  |
|----------------------------------------|
| caster made of high quality plastic    |
| diameter 80 mm                         |
| These casters are mounted to the fork. |

#### extension mast is detachable (1,000 mm)

| Version with extension arm:           |
|---------------------------------------|
| reach 600 mm                          |
| travel of hook 2,300 mm               |
| with safety snap hooks made of stain- |
| less steel (whirl hook)               |
| rotates through 360° under load       |
|                                       |

| Version with lifting fork: |         |
|----------------------------|---------|
| lifting height 95 - 2      | ,000 mm |
| fork width                 | 400 mm  |
| fork length                | 800 mm  |

## Description

- Delivery contents: including extension arm including lifting fork
- The Aluminium Multilift has been especially developed for companies that are in need of a mobile lifting device.
- The lifting operation is performed by a cable winch.
- The lift's mast can be divided.
- The Aluminium Multilift can be folded completely with a minimum of effort and space saving stored.
- It can be effortlessly transported in a
- It is suitable for use with standard wooden pallets as well as mesh-cages and stillage's.