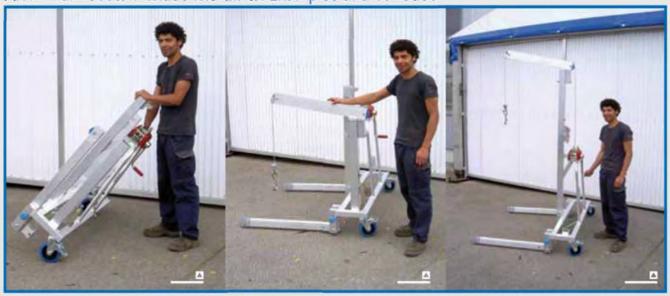

## Description

- Delivery contents: including extension arm including lifting fork
- The Aluminium Multilift has been especially developed for companies that are in need of a mobile lifting device.
- The lifting operation is performed by a cable winch.
- The lift's mast can be divided.
- The Aluminium Multilift can be folded completely with a minimum of effort and space saving stored.
- It can be effortlessly transported in a
- It is suitable for use with standard wooden pallets as well as mesh-cages and stillage's.

#### extension mast is detachable (1,000 mm)

| Version with extension arm:           |
|---------------------------------------|
| reach 600 mm                          |
| travel of hook 2,300 mm               |
| with safety snap hooks made of stain- |
| less steel (whirl hook)               |
| rotates through 360° under load       |
|                                       |

| Version with lifting fork: |         |
|----------------------------|---------|
| lifting height 95 - 2      | ,000 mm |
| fork width                 | 400 mm  |
| fork length                | 800 mm  |