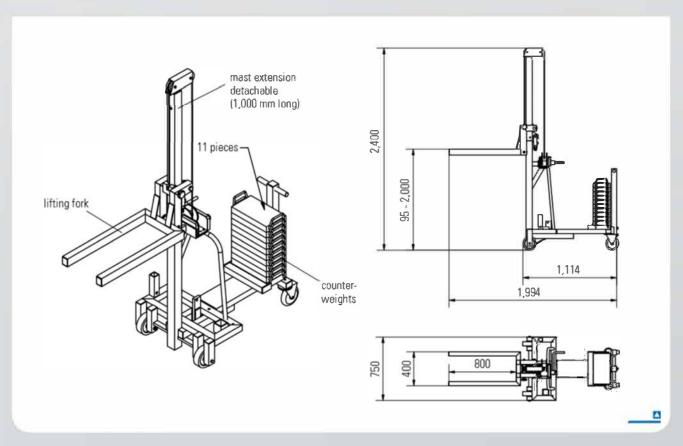

| Version with lifting fork: |         |
|----------------------------|---------|
| lifting height 95 - 2      | ,000 mm |
| fork width                 | 400 mm  |
| fork length                | 800 mm  |

### **Technical Data**

| load capacity                                       |
|-----------------------------------------------------|
| with cable winch incl. anti-turn secured cable rope |
| diameter 5 mm                                       |
| cable length 5, 100 mm                              |
| travel per rotation 50 mm                           |
| one end pointed, one end with thimble               |
| cable length                                        |

with 2 pieces heavy-duty tyres with super-elastic-solid rubber tyres diameter ...... 160 mm These tyres are mounted to the base frame.

with 2 pieces heavy-duty tyres steel swivel casters with integrated wheel and live ring brake with super-elastic-solid rubber tyres

diameter ...... 160 mm These tyres are mounted to the add-on part.

extension mast is detachable (1,000 mm)

Version with extension arm: reach ...... 600 mm - The Aluminium Multilift has been travel of hook ...... 2,300 mm with safety snap hooks made of stainless steel (whirl hook) rotates through 360° under load

Version with lifting fork: lifting height ...... 95 - 2,000 mm - The counterweights are provided with fork width ...... 400 mm fork length ...... 800 mm