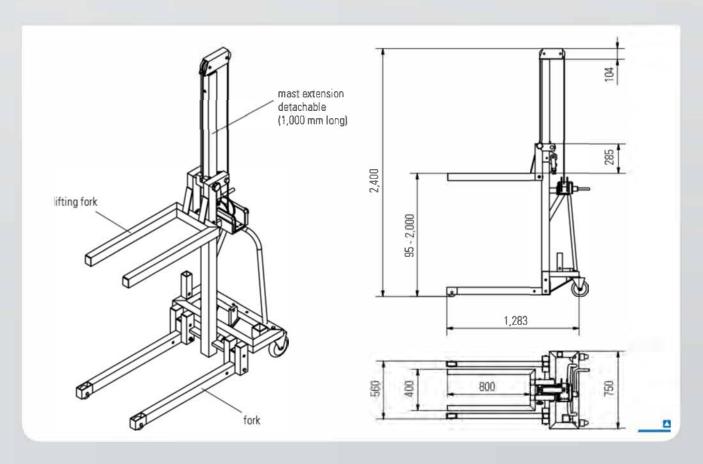

### **Technical Data**

| load capacity                                       |
|-----------------------------------------------------|
| with cable winch incl. anti-turn secured cable rope |
| diameter 5 mm                                       |
| cable length 5, 100 mm                              |
| travel per rotation 50 mm                           |
| one end pointed, one end with thimble               |
| cable length                                        |

with 2 pieces heavy-duty tyres with super-elastic-solid rubber tyres diameter ...... 160 mm These tyres are mounted to the base frame.

with 2 pieces heavy-duty tyres steel swivel casters with integrated wheel and live ring brake with super-elastic-solid rubber tyres

diameter ...... 160 mm These tyres are mounted to the add-on part.

extension mast is detachable (1,000 mm)

Version with extension arm: reach ...... 600 mm - The Aluminium Multilift has been travel of hook ...... 2,300 mm with safety snap hooks made of stainless steel (whirl hook) rotates through 360° under load

Version with lifting fork: lifting height ...... 95 - 2,000 mm - The counterweights are provided with fork width ...... 400 mm fork length ...... 800 mm

#### Description

- Delivery contents: including extension arm including lifting fork
- especially developed for companies that are in need of a mobile lifting
- The lifting operation is performed by a cable winch.
- The lift's mast can be divided.
- a safety device to prevent inadvertent
- The Aluminium Multilift can be folded completely with a minimum of effort and space saving stored.
- It is possible to remove the add-on part (incl. 11 counterweights) from the Aluminium Multilift with four screw connections.