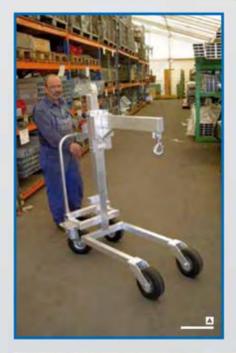

## Description

- Delivery contents: including extension arm including lifting fork
- The Aluminium Multilift has been especially developed for companies that are in need of a mobile lifting device.
- The lifting operation is performed by a cable winch.
- The lift's mast can be divided.
- The Aluminium Multilift can be folded completely with a minimum of effort and space saving stored.
- It can be effortlessly transported in a
- It is suitable for use with standard wooden pallets as well as mesh-cages and stillage's.