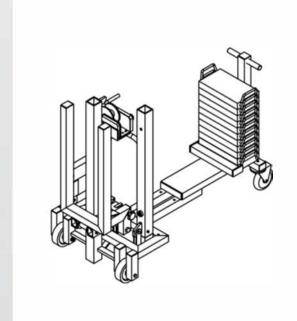

#### Description

- Delivery contents: including extension arm including lifting fork
- especially developed for companies that are in need of a mobile lifting
- The lifting operation is performed by a cable winch.
- The lift's mast can be divided.
- a safety device to prevent inadvertent
- The Aluminium Multilift can be folded completely with a minimum of effort and space saving stored.
- It is possible to remove the add-on part (incl. 11 counterweights) from the Aluminium Multilift with four screw connections.