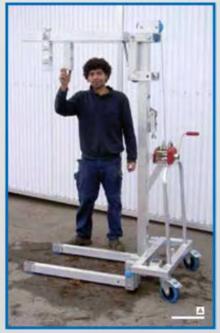

#### extension mast is detachable (1,000 mm)

| Version with extension arm:           |
|---------------------------------------|
| reach 600 mm                          |
| travel of hook 2,300 mm               |
| with safety snap hooks made of stain- |
| less steel (whirl hook)               |
| rotates through 360° under load       |
|                                       |

## Description

- Delivery contents: including extension arm including lifting fork
- The Aluminium Multilift has been especially developed for companies that are in need of a mobile lifting device.
- The lifting operation is performed by a cable winch.
- The lift's mast can be divided.
- The Aluminium Multilift can be folded completely with a minimum of effort and space saving stored.
- It can be effortlessly transported in a
- It is suitable for use with standard wooden pallets as well as mesh-cages and stillage's.