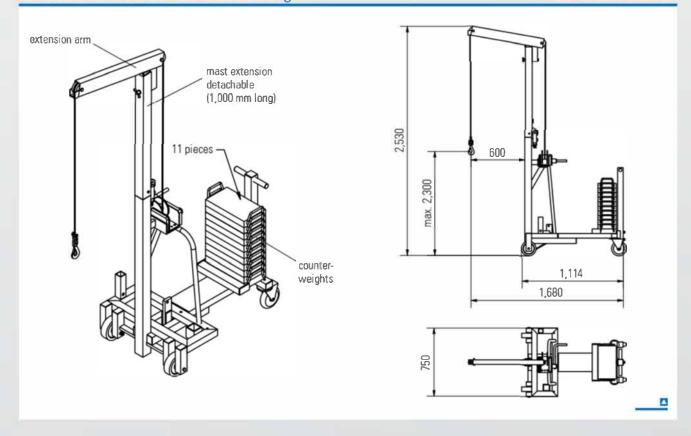

#### extension mast is detachable (1,000 mm)

| Version with extension arm:           |
|---------------------------------------|
| reach 600 mm                          |
| travel of hook 2,300 mm               |
| with safety snap hooks made of stain- |
| less steel (whirl hook)               |
| rotates through 360° under load       |
|                                       |

#### **Technical Data**

| load capacity         | 250 kg  |
|-----------------------|---------|
| own weight            | 70 kg   |
| base fork width       | 560 mm  |
| fork height           | . 95 mm |
| (measurement floor to |         |
| top side of forks)    |         |
|                       |         |

| with cable winch                   |      |
|------------------------------------|------|
| incl. anti-turn secured cable rope |      |
| diameter                           | 5 mm |
| cable length 5,100                 | 0 mm |
| travel per rotation 50             | 0 mm |
| one end pointed, one end with this | mble |

| travel per rotation 50 mm one end pointed, one end with thimble                                                                                    |
|----------------------------------------------------------------------------------------------------------------------------------------------------|
| with 2 pieces heavy-duty tyres<br>steel swivel casters<br>with integrated wheel and live<br>ring brake<br>with super-elastic-solid rubber<br>tyres |
| diameter                                                                                                                                           |

| with 2 pieces guide roller resp. fork  |
|----------------------------------------|
| caster made of high quality plastic    |
| diameter 80 mm                         |
| These casters are mounted to the fork. |